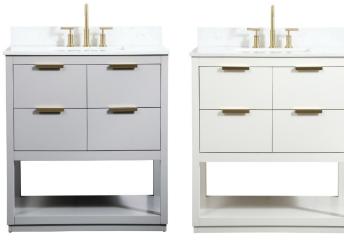

## Larkin collection

36 inch single bathroom vanity Set

Item No: VF19236BL-BS (Blue)

Item No: VF19236GR-BS (Grey)

Item No: VF19236WH-BS (White)

**Available Finishes** 

## **Dimensions**

| Overall dimensions | 36"L x 22"W x 34"H |
|--------------------|--------------------|
| Top thickness      | 0.75"              |

## **Specifications**

| Specifications                      |                        |
|-------------------------------------|------------------------|
| Base Finish                         | Blue/Grey/White        |
| Top finish                          | Calacatta              |
| Base material                       | solid wood leg and MDF |
| Top material                        | Quartz                 |
| Sink included                       | yes                    |
| sink material                       | porcelain              |
| overflow hole                       | yes                    |
| sink type                           | undermount             |
| Doors                               | NO                     |
| number of doors                     | 0                      |
| Drawers                             | Yes                    |
| number of Functional drawers        | 4                      |
| soft close drawer glides            | Yes                    |
| mounting location                   | free-standing          |
| mounting bracket included           | no                     |
| backsplash included                 | yes                    |
| drain assembly included             | no                     |
| faucet included                     | no                     |
| Compatible faucet installation type | widespread             |
| P-trap included                     | no                     |
| assembly required                   | no                     |
| installation required               | yes                    |
| warranty                            | 1 year limited         |
| Shipment Type                       | LTL                    |