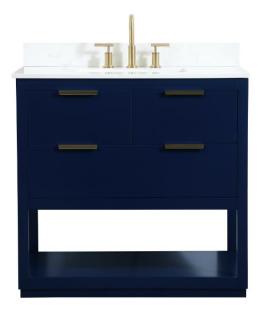

## Larkin collection

36 inch single bathroom vanity Set

Item No: VF19236BL-BS (Blue)

Item No: VF19236GR-BS (Grey)

Item No: VF19236WH-BS (White)

**Available Finishes** 

## **Dimensions**

| Overall dimensions | 36"L x 22"W x 34"H |
|--------------------|--------------------|
| Top thickness      | 0.75"              |

## **Specifications**

| Specifications                      |                        |
|-------------------------------------|------------------------|
| Base Finish                         | Blue/Grey/White        |
| Top finish                          | Calacatta              |
| Base material                       | solid wood leg and MDF |
| Top material                        | Quartz                 |
| Sink included                       | yes                    |
| sink material                       | porcelain              |
| overflow hole                       | yes                    |
| sink type                           | undermount             |
| Doors                               | NO                     |
| number of doors                     | 0                      |
| Drawers                             | Yes                    |
| number of Functional drawers        | 4                      |
| soft close drawer glides            | Yes                    |
| mounting location                   | free-standing          |
| mounting bracket included           | no                     |
| backsplash included                 | yes                    |
| drain assembly included             | no                     |
| faucet included                     | no                     |
| Compatible faucet installation type | widespread             |
| P-trap included                     | no                     |
| assembly required                   | no                     |
| installation required               | yes                    |
| warranty                            | 1 year limited         |
| Shipment Type                       | LTL                    |